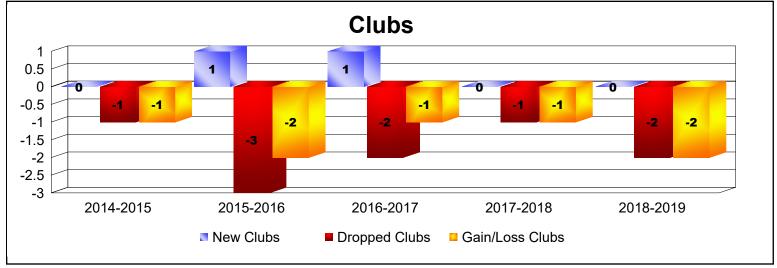

District 336 A

As of June 2019 Cumulative

| Year      | New<br>Clubs | Dropped<br>Clubs | Gain/<br>Loss<br>Clubs | New<br>Members | Charter<br>Members | Reinstate<br>Members | Transfer<br>Members | Total<br>Member<br>Added | Total<br>Members<br>Dropped | Gain/<br>Loss<br>Members |
|-----------|--------------|------------------|------------------------|----------------|--------------------|----------------------|---------------------|--------------------------|-----------------------------|--------------------------|
| 2014-2015 | 0            | -1               | -1                     | 567            | 1                  | 2                    | 7                   | 577                      | -647                        | -70                      |
| 2015-2016 | 1            | -3               | -2                     | 717            | 23                 | 0                    | 10                  | 750                      | -836                        | -86                      |
| 2016-2017 | 1            | -2               | -1                     | 605            | 43                 | 18                   | 7                   | 673                      | -607                        | 66                       |
| 2017-2018 | 0            | -1               | -1                     | 475            | 0                  | 8                    | 4                   | 487                      | -645                        | -158                     |
| 2018-2019 | 0            | -2               | -2                     | 436            | 0                  | 10                   | 24                  | 470                      | -690                        | -220                     |
| Average   | 0            | -2               | -1                     | 560            | 13                 | 8                    | 10                  | 591                      | -685                        | -94                      |