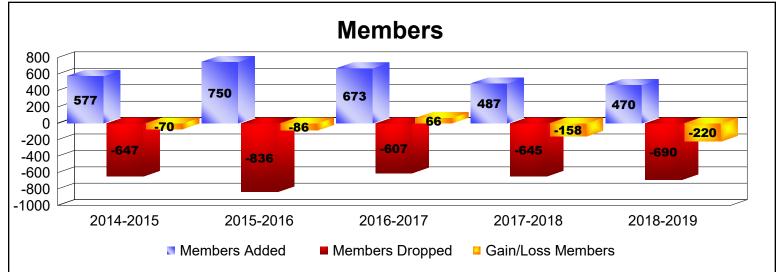

District 336 A

As of June 2019 Cumulative

| Year      | New<br>Clubs | Dropped<br>Clubs | Gain/<br>Loss<br>Clubs | New<br>Members | Charter<br>Members | Reinstate<br>Members | Transfer<br>Members | Total<br>Member<br>Added | Total<br>Members<br>Dropped | Gain/<br>Loss<br>Members |
|-----------|--------------|------------------|------------------------|----------------|--------------------|----------------------|---------------------|--------------------------|-----------------------------|--------------------------|
| 2014-2015 | 0            | -1               | -1                     | 567            | 1                  | 2                    | 7                   | 577                      | -647                        | -70                      |
| 2015-2016 | 1            | -3               | -2                     | 717            | 23                 | 0                    | 10                  | 750                      | -836                        | -86                      |
| 2016-2017 | 1            | -2               | -1                     | 605            | 43                 | 18                   | 7                   | 673                      | -607                        | 66                       |
| 2017-2018 | 0            | -1               | -1                     | 475            | 0                  | 8                    | 4                   | 487                      | -645                        | -158                     |
| 2018-2019 | 0            | -2               | -2                     | 436            | 0                  | 10                   | 24                  | 470                      | -690                        | -220                     |
| Average   | 0            | -2               | -1                     | 560            | 13                 | 8                    | 10                  | 591                      | -685                        | -94                      |